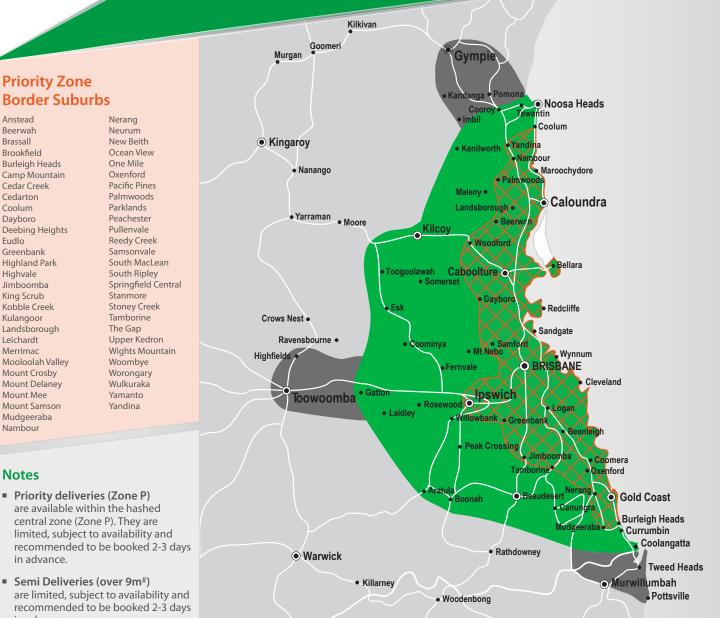

## **DELIVERY ZONES & ORDERING GUIDELINES**

| ZONE   |          | ORDER BY |                      | FOR DELIVERY**                     |
|--------|----------|----------|----------------------|------------------------------------|
|        |          | Up to 9m | Over 9m <sup>#</sup> | FOR DELIVERT                       |
| Zone 1 | Central  | 3pm      | 9am                  | Anytime, next day                  |
| Zone 2 | Regional | 7.30am   | enquire              | Anytime, next day                  |
| Zone 3 | Rural    | 7.30am   | enquire              | Anytime, 2+ Days                   |
| ZoneP  | Priority | 10.30am  | 9am                  | Booked Priority Slot, next morning |

## Anstead Beerwah

Brassall Brookfield **Burleigh Heads** Camp Mountain Cedar Creek Cedarton Coolum Dayboro **Deebing Heights** Fudlo Greenbank Highland Park Highvale Jimboomba King Scrub Kobble Creek Kulangoor Landsborough Leichardt Merrimac Mooloolah Valley Mount Crosby Mount Delanev Mount Mee Mount Samson Mudgeeraba Nambour

## **Notes**

- Priority deliveries (Zone P) are available within the hashed central zone (Zone P). They are limited, subject to availability and recommended to be booked 2-3 days in advance.
- Semi Deliveries (over 9m<sup>#</sup>) are limited, subject to availability and recommended to be booked 2-3 days in advance.
- Anytime orders (Zone 1, 2 & 3) are delivered between 7am and sunset.