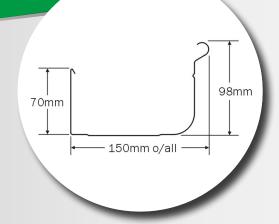

#### **DESIGN**

| HEIGHT                                         | 98mm              |  |
|------------------------------------------------|-------------------|--|
| WIDTH                                          | 150mm             |  |
| LENGTHS                                        | Custom up to 9.0m |  |
| EFFECTIVE CROSS<br>SECTIONAL AREA<br>(AS 2179) | 7600mm²           |  |

# QUAD 150 HIGH FRONT UNSLOTTED

 FOR RESIDENTIAL HOUSING IN HIGH RAINFALL REGIONS